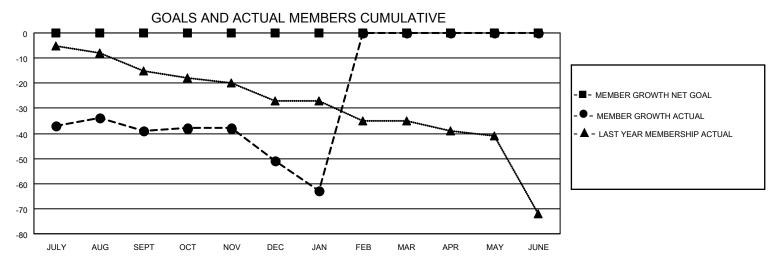

## MONTHLY MEMBERSHIP PROGRESS REPORT

LOCATION IOWA District 9 NW Results as of: 1/31/2022

| Clubs RESULTS FOR 2021-2022 |   |   |   | Members RESULTS FOR 2021-2022 |   |    |    |
|-----------------------------|---|---|---|-------------------------------|---|----|----|
|                             |   |   |   |                               |   |    |    |
| JULY/AUG/SEPT               | 0 | 0 | 3 | JULY/AUG/SEPT                 | 0 | 8  | 46 |
| OCT/NOV/DEC                 | 0 | 0 | 0 | OCT/NOV/DEC                   | 0 | 14 | 26 |
| JAN/FEB/MAR                 | 0 | 0 | 1 | JAN/FEB/MAR                   | 0 | 6  | 17 |
| APR/MAY/JUNE                | 0 | 0 | 0 | APR/MAY/JUNE                  | 0 | 0  | 0  |